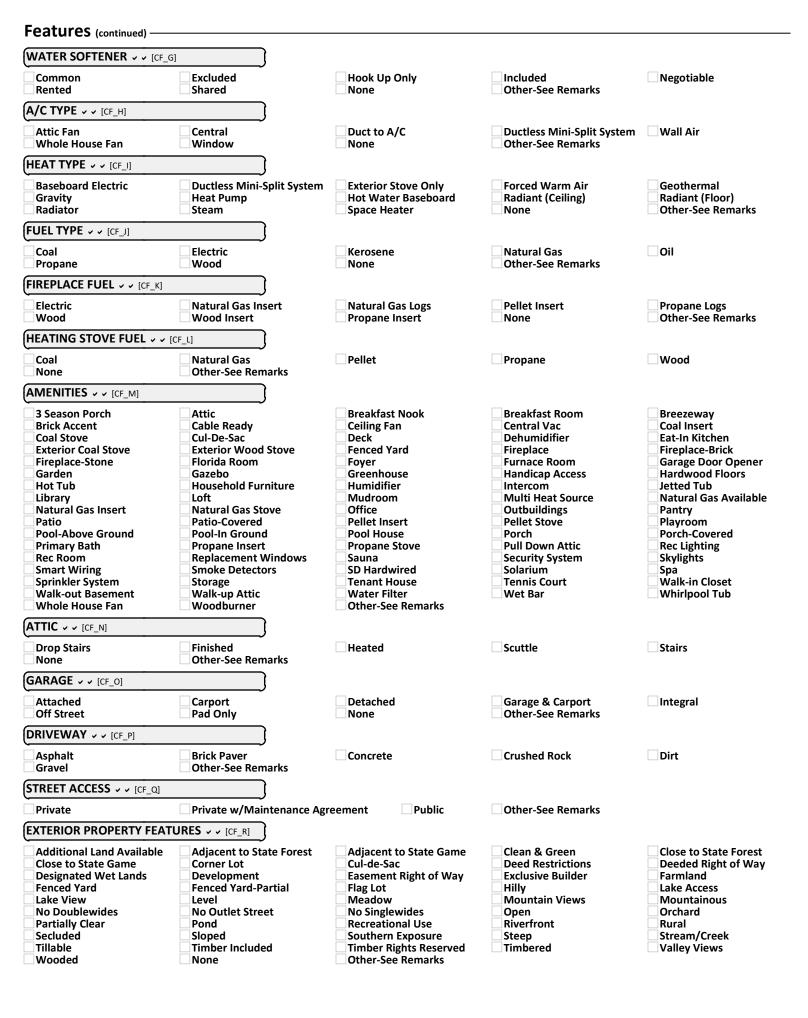

| In Street<br>Owner to Perk<br>Stream Discharge             | Municipal<br>Perk Sandmound<br>Tap To Lot Line | No Perk<br>Perk Standard<br>None                     |
| WATER TYPE V V [CF_F]                                                    |                                                                   |                                                            |                                                |                                                      |
| Cistern<br>Shared Well                                                   | Community<br>Spring                                               | In Street<br>To Lot Line                                   | Well<br>None                                   | Municipal<br>Other                                   |



| Included (200)                                                                                                                                                                                                              |                                                                                                                                                        |
|-----------------------------------------------------------------------------------------------------------------------------------------------------------------------------------------------------------------------------|--------------------------------------------------------------------------------------------------------------------------------------------------------|
| Not Included (200)